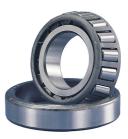

## 792 B-TIMKEN KONISK RULLELEJE YDERRING

High quality tapered roller bearing outer ring (Cup) from the worlds leading manufacturer Timken. The tapered roller bearing was invented by Henry Timken was uniquely designed to manage both thrust and radial loads and have continously been improved to perfection by the company, now offering the widest range in the world. As an undisputed world number one Timken offers several performance enhancing features such as customized geometries, engineered surfaces and market leading hardening methods